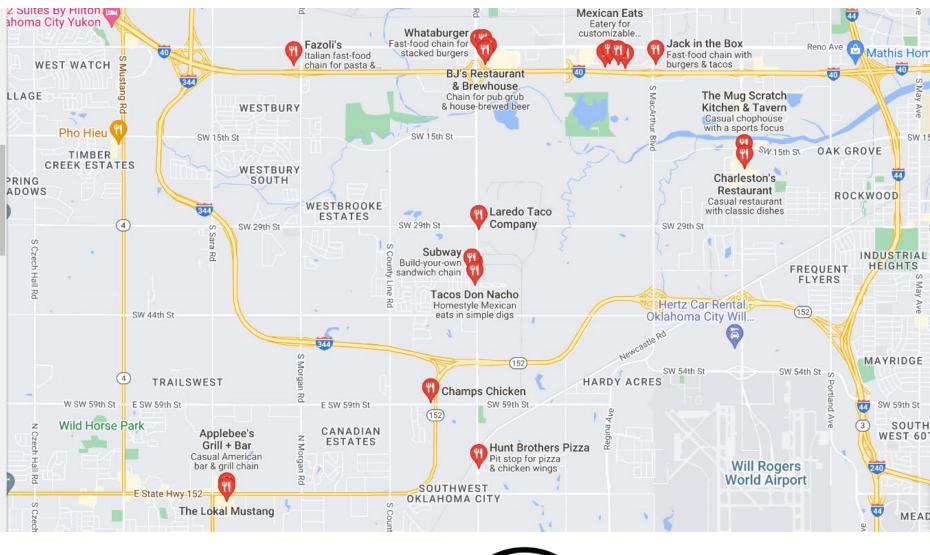

Coffee & Hot chocolate - \$2

Smart Water-\$4

whps\_guest

——— password –

Users must view & acknowledge the click-through page prior to access.

4.7 ★★★★★ (1.9K) · \$10-20 · Mexican 3721 S Council Rd

Homestyle Mexican eats in simple digs

Laredo Taco Company

2.5 ★★★ (8) · Tex Mex 3000 S Council Rd Dine-in · Takeout · Delivery

### Subway

3.4 ★★★ ★ (191) · \$10-20 · Sandwich 8025 SW 36th St Build-your-own sandwich chain

### BJ's Restaurant & Brewhouse

4.3 ★★★★★ (1.9K) · \$10-20 · Restaurant 325 Outlet Shoppes Drive Chain for pub grub & house-brewed beer

### Charleston's Restaurant

4.6 ★★★★ (2.9K) · \$\$ · American 2000 S Meridian Ave Casual restaurant with classic dishes

### Olive Garden Italian Restaurant

4.2 ★★★★ (2.9K) · \$10-20 · Italian 6330 SW 3rd St Family-friendly Italian restaurant chain

The Mug Scratch Kitchen & Tave...

4.2 ★★★★ (2K) · \$10-20 · American 1800 S Meridian Ave

### The Lokal Mustang

4.6 ★★★★ (517) · \$10-20 · American

Mustang, OK

Dine-in · Takeout · No delivery

### Sonic Drive-In

3.7 ★★★★ (809) · \$1-10 · Fast Food 3701 S Council Rd

Fast-food burger chain with retro flair

### Champs Chicken

3.7 ★★★★ (12) · \$ · Chicken 8501 SW 59th St

Takeout · No dine-in · No delivery

### **QDOBA Mexican Eats**

4.2 ★★★★ (1.1K) · \$10-20 · Mexican 6432 SW 3rd St

Eatery for customizable Mexican food

Twin Peaks

4.5 ★★★★ (4.7K) · \$\$ · Restaurant 6500 SW 3rd St

Sports pub known for its waitresses

### Ted's Café Escondido

4.4 ★★★★ (3.2K) · \$10-20 · Restaurant 300 Outlet Shoppes Drive Casual option for classic Mexican dishes

### The Garage Burgers & Beer

4.5 ★★★★ (3K) · \$10-20 · Hamburger 209 Outlet Shoppes Drive Dine-in · Curbside pickup · Delivery

Applebee's Grill + Bar

3.8 ★★★★ (995) · \$10-20 · Restaurant

Mustang, OK

Casual American bar & grill chain

### Whataburger

4.0 ★ ★ ★ ★ ★ (2.7K) · \$10-20 · Restaurant

208 S Council Rd

Fast-food chain for stacked burgers

### Jack in the Box

3.8 ★ ★ ★ ★ ★ (2.3K) · \$1-10 · Fast Food

540 S MacArthur Blvd

Fast-food chain with burgers & tacos

### Hunt Brothers Pizza

5.0★★★★ (1) · \$ · Pizza

7030 S Council Rd

Open now

Pit stop for pizza & chicken wings

### Bubba's 33

4.4\*\*\*\*\* (2.1K) · \$10-20 · American

6212 SW 3rd St

Pizza, burgers, beer & large-screen TVs

Fazoli's

WESTBURY

WESTBURY

SW 15th St