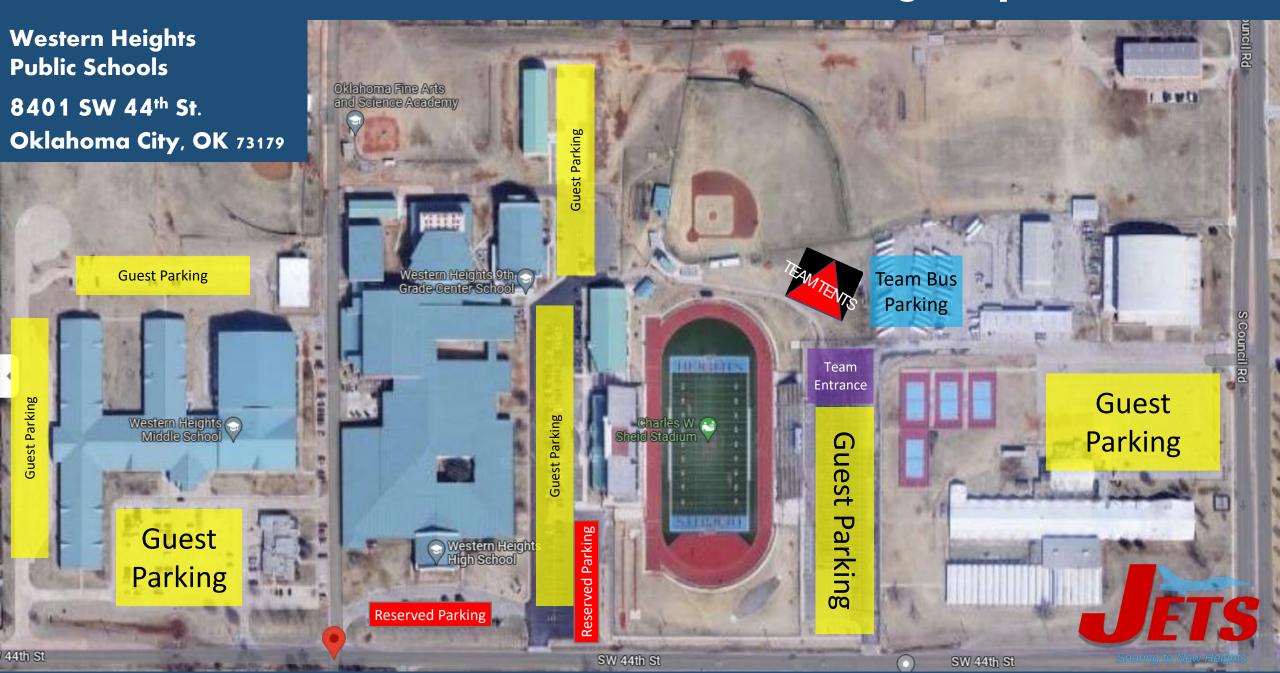

# OSSAA

# CLASS A/2A & 5A/6A



# State Track Meet at Western Heights High School





### **OSSAA State Track Meet Parking Map**



### 2025 STATE TRACK MEET ORDER OF EVENTS AND APPROXIMATE STARTING TIMES

### **FRIDAY**

8:00 - Implement weigh-in (Weigh-in completed by 9:30)

8:45 - Coaches meeting

9:00 a.m. Track opens for 3200-meter runners only (G & B)

9:45 a.m. 3200 Meter Run - Girls, Boys (Final)

11:00 a.m. Track opens for Girls warmup (4x100, 100/110 hurdles track, 4x800 relay infield) 11:30 a.m. Track opens for Boys warmup (4x100, 100/110 hurdles track, 4x800 relay infield)

### **FIELD EVENTS: FRIDAY**

| 9:30 | (A/5A) Boys, Girls High Jump |
|------|------------------------------|
| 9:30 | (2A/6A) Girls,Boys Long Jump |
| 9:30 | (A/5A) Boys, Girls Shot Put  |
| 9:30 | (2A/6A) Girls, Boys Discus   |
| 9.30 | (A/5A)Girls, Boys Pole Vault |

#### TRACK EVENTS: FRIDAY

12:15 - **UNIFIED** 400 Meter Relay (Pr