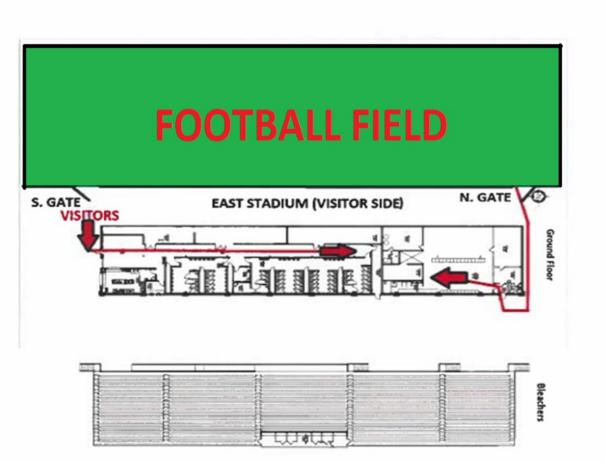

# State Track Meet at Western Heights High School

# INCLEMENT WEATHER & EVACUATION PROCEDURES FOR WEST SIDE STADIUM

In the event of inclement weather during outside activity, the following information listed below is to assist with the suspension of game procedures and also evacuation plans for fans and players.

- EVACUATE TO THE 9TH GRADE CENTER TO THE NW OF THE STADIUM.
- OVERFLOW WILL MOVE TO THE HIGH SCHOOL COMMONS AREA.
- TEAMS EVACUATE TO THE 9TH GRADE CENTER

# INCLEMENT WEATHER & EVACUATION PROCEDURES FOR EAST SIDE STADIUM

In the event of inclement weather during outside activity, the following information listed below is to assist with the suspension of game procedures and also evacuation plans for fans and players.

- FANS EVACUATE TO THE HALLWAY CORRIDOR UNDER THE STADIUM
- TEAMS EVACUATE TO THE LOCKER ROOM (NORTH END)
- OVERFLOW EVACUATE TO THE 9TH GRADE CENTER & HIGH SCHOOL COMMONS

## WESTERN HEIGHTS STADIUM EMERGENCY ACTION PLAN

### IN AN EMERGENCY DIAL 9-911 OR 911 BY MOBILE PHONE

- 1. ATHLETIC TRAINER, ATHLETIC DIRECTOR OR HEAD COACH CALLS 911. CALL BACK NUMBER SHOULD BE GIVEN (CELL PHONE). ADDRESS IS 8201 SW 44<sup>TH</sup> STREET, OKLAHOMA CITY; FIELD IS TO THE EAST OF THE HIGH SCHOOL.
- 2. ASSISTANT COACH OR STUDENT MANAGERS WILL ASSIST ATHLETIC TRAINER WITH FIRST AID; PORTABLE AED WILL BE AT VARSITY EVENTS, DURING PRACTICE AEDs ARE LOCATED IN THE HICKMAN CENTER ON THE WALL BY THE ENTRANCE.
- 3. EMS SHOULD BE DIRECTED TO THE GATE ON THE WEST SIDE OF STADIUM (HOME SIDE OF STADIUM).
- 4. ATHLETIC DIRECTOR, ADMINISTRATIVE REPRESENTATIVE OR FIELD REPRESENTATIVE WITH KEYS WILL UNLOCK THE GATE AND MEET EMS.
- 5. EMS WILL ENTER THROUGH GATE AND PROCEED TO FIELD FOR CARE.
- 6. OTHER ADMINISTRATIVE REPRESENTATIVE WILL ASSIST WITH CROWD CONTROL IF EMERGENCY IS DURING A COMPETITION.
- 7. ASSISTANT COACH IS RESPONSIBLE FOR GETTING EMERGENCY INFORMATION CARDS AND CONTACTING PARENTS OR FAMILY.
- 8. ASSISTANT COACH WILL ACCOMPANY IF INJURED PARTY IS AN ATHLETE UNTIL PARENTS ARE AVAILABLE.