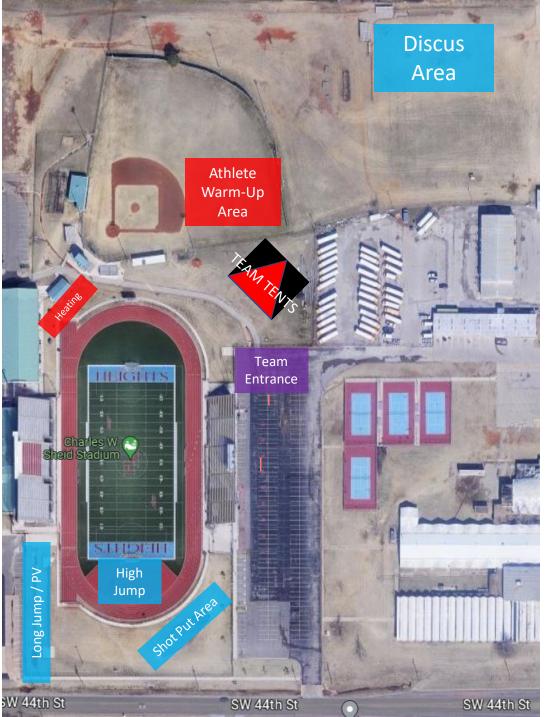

### **FIELD EVENTS: FRIDAY**

| 9:30 | (A/5A) Boys, Girls High Jump |
|------|------------------------------|
| 9:30 | (2A/6A) Girls,Boys Long Jump |
| 9:30 | (A/5A) Boys, Girls Shot Put  |
| 9:30 | (2A/6A) Girls, Boys Discus   |
| 9.30 | (A/5A)Girls, Boys Pole Vault |

### **FIELD EVENTS: SATURDAY**

| 9:30 | (2A/6A) Boys, Girls High Jump  |
|------|--------------------------------|
| 9:30 | (A/5A) Boys, Girls Long Jump   |
| 9:30 | (2A/6A) Girls, Boys Shot Put   |
| 9:30 | (A/5A) Boys, Girls Discus      |
| 9:30 | (2A/6A) Girls, Boys Pole Vault |