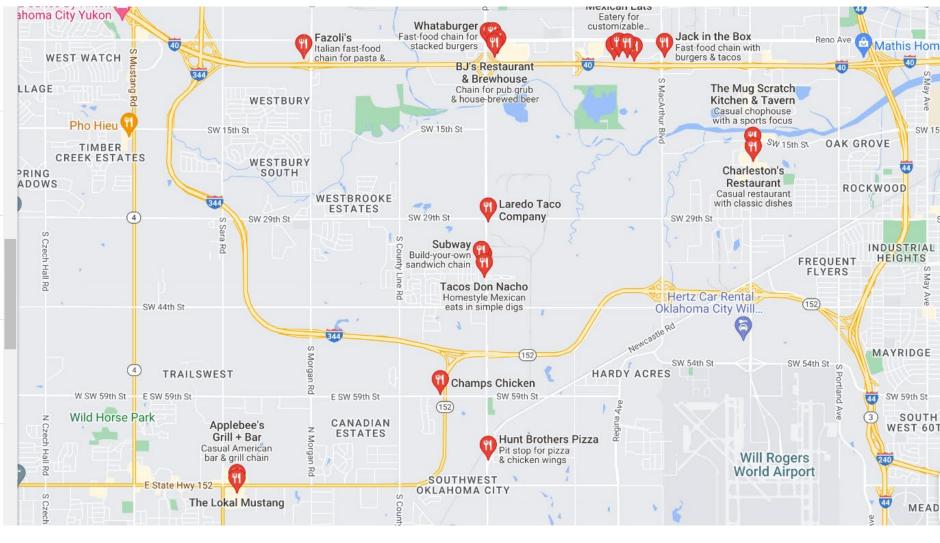

Coffee & Hot chocolate - \$2

Smart Water-\$4

whps\_guest

——— password –

Users must view & acknowledge the click-through page prior to access.

4.7 ★★★★★ (1.9K) · \$10-20 · Mexican 3721 S Council Rd

Homestyle Mexican eats in simple digs

Laredo Taco Company

2.5 ★★★ (8) · Tex Mex 3000 S Council Rd Dine-in · Takeout · Delivery

### Subway

3.4 ★★★ ★ (191) · \$10-20 · Sandwich 8025 SW 36th St Build-your-own sandwich chain

### BJ's Restaurant & Brewhouse

4.3 ★★★★★ (1.9K) · \$10-20 · Restaurant 325 Outlet Shoppes Drive Chain for pub grub & house-brewed beer

### Charleston's Restaurant

4.6 ★★★★ (2.9K) · \$\$ · American 2000 S Meridian Ave Casual restaurant with classic dishes

### Champs Chicken

3.7 ★★★★ (12) · \$ · Chicken 8501 SW 59th St

Takeout · No dine-in · No delivery

### Whataburger

4.0 ★ ★ ★ ★ ★ (2.7K) · \$10-20 · Restaurant

208 S Council Rd

Fast-food chain for stacked burgers

### Jack in the Box

3.8 ★ ★ ★ ★ ★ (2.3K) · \$1-10 · Fast Food

540 S MacArthur Blvd

Fast-food chain with burgers & tacos

### Hunt Brothers Pizza

5.0★★★★ (1) · \$ · Pizza

7030 S Council Rd

Open now

Pit stop for pizza & chicken wings