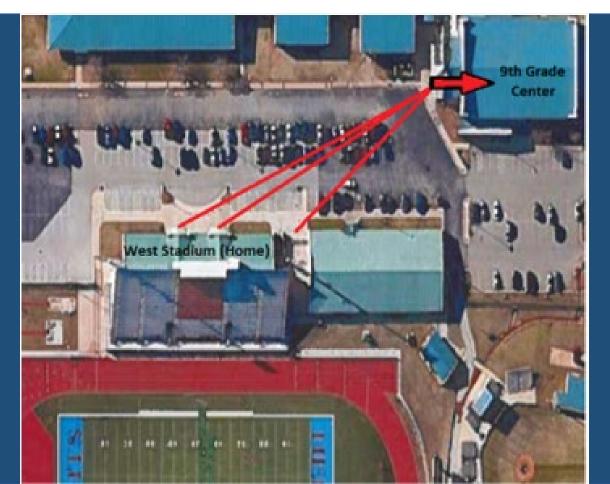

# INCLEMENT WEATHER & EVACUATION PROCEDURES FOR WEST SIDE STADIUM

In the event of inclement weather during outside activity, the following information listed below is to assist with the suspension of game procedures and also evacuation plans for fans and players.

- EVACUATE TO THE 9TH GRADE CENTER TO THE NW OF THE STADIUM.
- OVERFLOW WILL MOVE TO THE HIGH SCHOOL COMMONS AREA.
- TEAMS EVACUATE TO THE 9TH GRADE CENTER