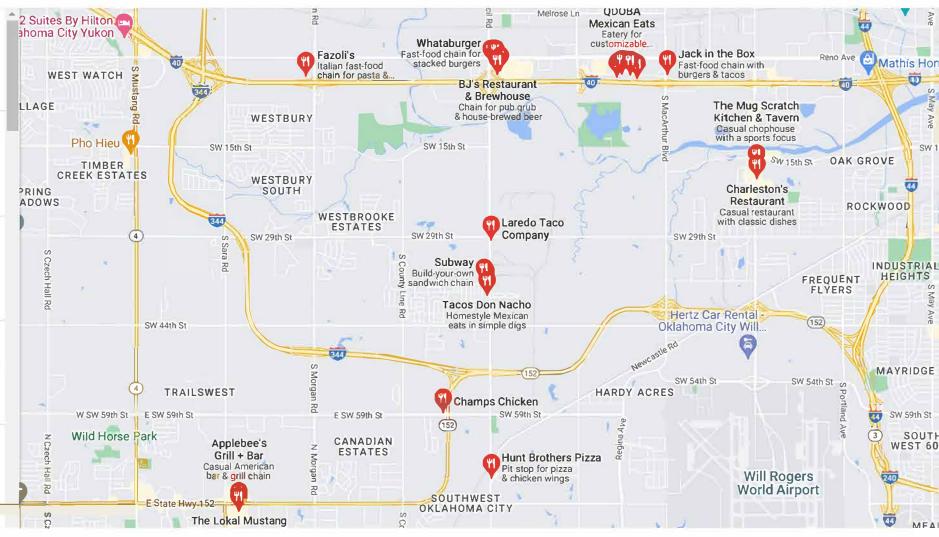

### Olive Garden Italian Restaurant

4.2 ★★★★ (2.9K) · \$10-20 · Italian 6330 SW 3rd St Family-friendly Italian restaurant chain

The Mug Scratch Kitchen & Tave...

4.2 ★★★★ (2K) · \$10-20 · American 1800 S Meridian Ave

Casual chophouse with a sports focus