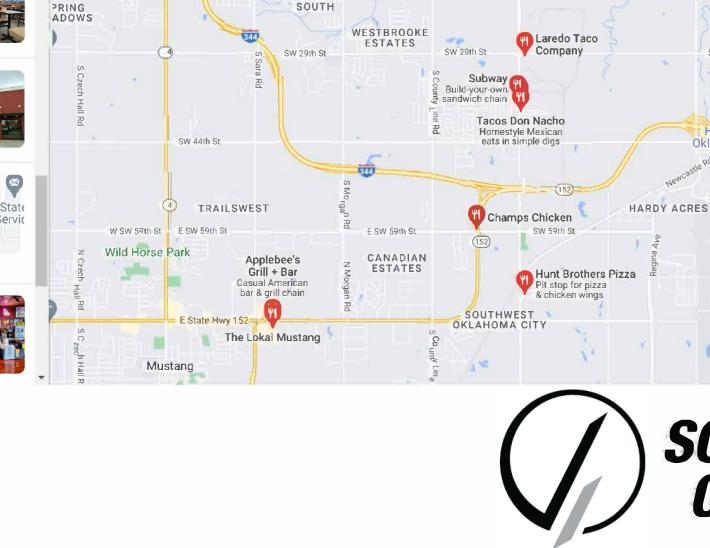

Coffee & Hot chocolate - \$2

Smart Water-\$4

whps\_guest

——— password –

Users must view & acknowledge the click-through page prior to access.

4.7 ★★★★★ (1.9K) · \$10-20 · Mexican 3721 S Council Rd

Homestyle Mexican eats in simple digs

Laredo Taco Company

2.5 ★★★ (8) · Tex Mex 3000 S Council Rd Dine-in · Takeout · Delivery

### Subway

3.4 ★★★ ★ (191) · \$10-20 · Sandwich 8025 SW 36th St Build-your-own sandwich chain

### The Lokal Mustang

4.6 ★★★★ (517) · \$10-20 · American

Mustang, OK

Dine-in · Takeout · No delivery

### Champs Chicken

3.7 ★★★★ (12) · \$ · Chicken 8501 SW 59th St

Takeout · No dine-in · No delivery

### Hunt Brothers Pizza

5.0★★★★ (1) · \$ · Pizza

7030 S Council Rd

Open now

Pit stop for pizza & chicken wings